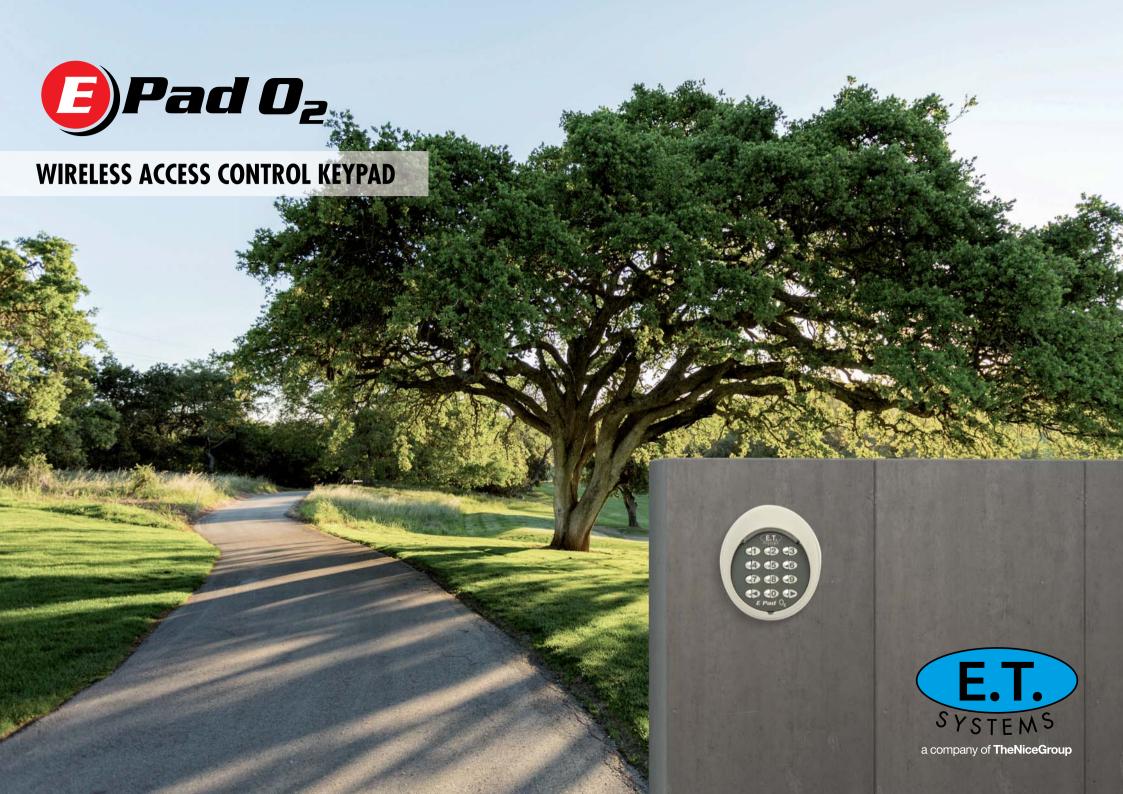

## E-PAD O2 WIRELESS ACCESS CONTROL KEYPAD

Compact and stylish design

Electronics developed and manufactured by ET Systems

LED Illumination for ease of use in the dark

## **FEATURES:**

| Compact and stylish design                                                                     |  |  |
|------------------------------------------------------------------------------------------------|--|--|
| Rugged robust weatherproof die cast aluminium housing                                          |  |  |
| Battery operated wireless keypad                                                               |  |  |
| Long battery life                                                                              |  |  |
| Built – in day light sensor to maximise battery life                                           |  |  |
| LED Illumination for ease of operation at night                                                |  |  |
| Battery low indication                                                                         |  |  |
| 1 - 100 user codes                                                                             |  |  |
| Up to eight digit user operating codes                                                         |  |  |
| Individual adding and deleting of user codes                                                   |  |  |
| 2 output channels                                                                              |  |  |
| Selectable ET Blu-Mix (high security) rolling code and ET Blue rolling code transmission codes |  |  |