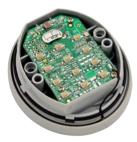

## **TECHNICAL SPECIFICATIONS:**

| Power supply:                           | 3VDC (1 x CR2450 or CR2430 battery)                                     |
|-----------------------------------------|-------------------------------------------------------------------------|
| Battery life:                           | +/- 120 000 operations                                                  |
| Power saving for enhanced battery life: | Built in daylight sensor. LED lighting will only be active in the dark. |
| Battery low indication:                 | 10 long beeps after any valid user entry code activation                |
| Channels:                               | 2                                                                       |
| Operating Frequency:                    | 433.92MHz                                                               |
| Transmission format options:            | ET BLU MIX © and ET BLUE rolling code                                   |
| Operating temperature:                  | -10°C to 50°C                                                           |
| Number of digits per code:              | 0 – 8 digits                                                            |
| Maximum number of user codes:           | 100                                                                     |
| Transmission range:                     | Up to 200 meters line of sight (RF interference free environment)       |
| Ingress protection:                     | IP54                                                                    |
| Dimensions:                             | 85 x 75 x 37mm                                                          |
| Weight:                                 | 265g                                                                    |
|                                         | 1                                                                       |