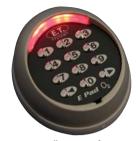

## E-PAD O2 WIRELESS ACCESS CONTROL KEYPAD

Compact and stylish design

Electronics developed and manufactured by ET Systems

LED Illumination for ease of use in the dark

## **FEATURES:**

| Compact and stylish design                                                                     |  |  |
|------------------------------------------------------------------------------------------------|--|--|
| Rugged robust weatherproof die cast aluminium housing                                          |  |  |
| Battery operated wireless keypad                                                               |  |  |
| Long battery life                                                                              |  |  |
| Built – in day light sensor to maximise battery life                                           |  |  |
| LED Illumination for ease of operation at night                                                |  |  |
| Battery low indication                                                                         |  |  |
| 1 - 100 user codes                                                                             |  |  |
| Up to eight digit user operating codes                                                         |  |  |
| Individual adding and deleting of user codes                                                   |  |  |
| 2 output channels                                                                              |  |  |
| Selectable ET Blu-Mix (high security) rolling code and ET Blue rolling code transmission codes |  |  |