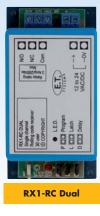

# RX1-RC Dual (Single channel receiver)

### **Features:**

- Operating frequency 433.92MHz (403.55MHz optional)
- Operating voltage 12-24V AC/DC.
- Single relay output. (N/O & N/C)
- 31 transmitter locations.
- Master transmitter function for the adding of additional transmitters.
- Removal of individual transmitters.
   (transmitter to be removed required)
- Audible programming indication.
- Memory full indication.
- Selectable latch/non latch relay output.
- Adjustable output relay activation time. (0.25-60 seconds)
- Output relay rating 3Amps/12VDC/220VAC.