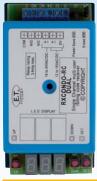

## RXCONDO-RC Dual (Single channel complex receiver)

### **Features:**

- Operating frequency 433.92MHz (403.55MHz optional)
- Operating voltage 12-24V AC/DC.
- Single relay output (N/O & /N/C)
- 999 transmitter locations.
- Individual transmitter adding and removal.
- On board memory location display.
- Selectable power save mode.
- Receiver memory can be duplicated via condo receiver programmer.
- Output relay rating 3Amps/12VDC/220VAC.

**RXCONDO-RC Dual** 

The E.T. Dual rolling code receivers are fully compatible with:

E.T. Blue rolling code transmitters

Designed, manufactured and supported by:

Take control of your world

**Branches:** 

Cape Town, Okavango, Port Elizabeth, Durban, Gauteng and Nelspruit