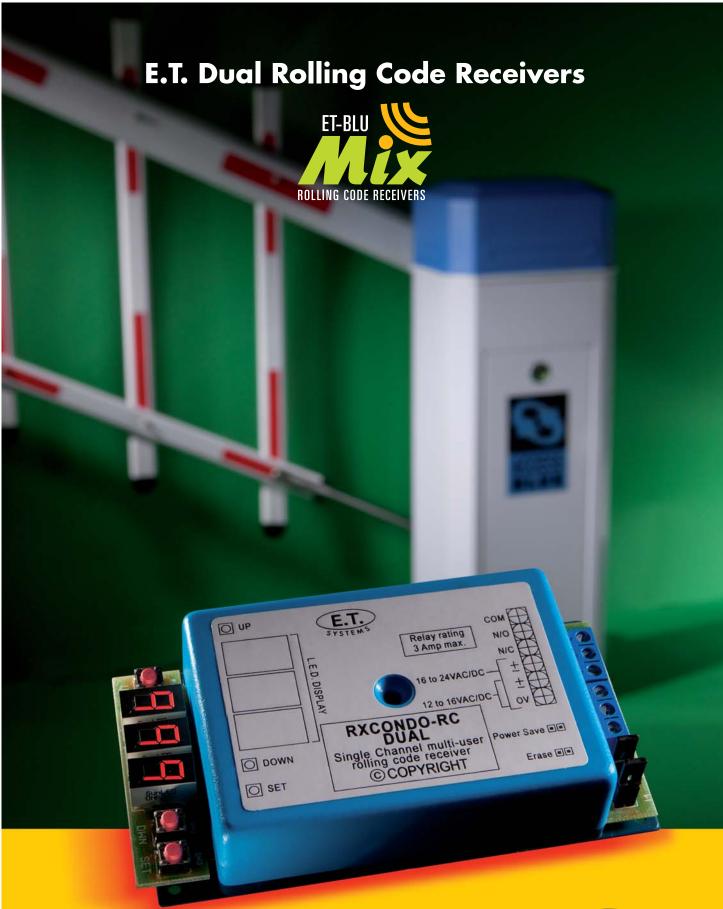

### **E.T. Dual Rolling Code Receivers**

The E.T. Dual rolling code receivers work in conjunction with ET-Blu Mix © and E.T. Blue rolling code transmitters.

## RXCONDO-RC Dual (Single channel complex receiver)

### **Features:**

- Operating frequency 433.92MHz (403.55MHz optional)
- Operating voltage 12-24V AC/DC.
- Single relay output (N/O & /N/C)
- 999 transmitter locations.
- Individual transmitter adding and removal.
- On board memory location display.
- Selectable power save mode.
- Receiver memory can be duplicated via condo receiver programmer.
- Output relay rating 3Amps/12VDC/220VAC.

**RXCONDO-RC Dual** 

The E.T. Dual rolling code receivers are fully compatible with:

E.T. Blue rolling code transmitters

Designed, manufactured and supported by:

Take control of your world

**Branches:** 

Cape Town, Okavango, Port Elizabeth, Durban, Gauteng and Nelspruit