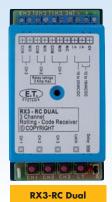

# RX3-RC Dual (Three channel receiver)

### **Features:**

- Operating frequency 433.92MHz (403.55MHz optional)
- Operating voltage 12-24V AC/DC.
- Three relay outputs. (Channel 1 N/O & N/C. Channel 2 & 3 N/O)
- 27 transmitter locations.
- Button to channel selection not limited.
- Individual transmitter removal.
   (transmitter to be removed required)
- Selectable latch/non latch relay output per channel.
- Adjustable output relay activation time. (0.25-55 seconds per channel)
- Output relay rating 3Amps/12VDC/220VAC per channel.