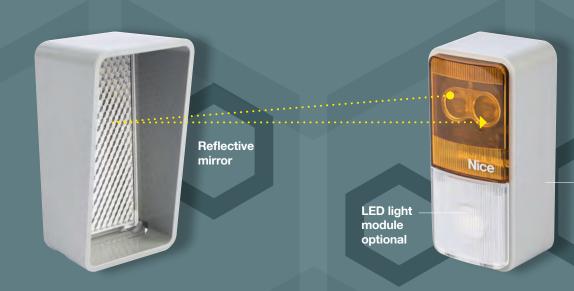

### **Fast and Easy installation**

Reflective technology: only main photocell needs to be wired and not the reflective mirror, saving time.

**Nice BlueBUS technology:** easy connection to control unit with only two wires.

### Light up transit area

Installing the **ELMM LED light module** optional.

#### Safe

D type device according to **EN 12453.** It allows to pick-up obstacles on the optical axis between transmitter (TX) and reflective mirror.

Only 1 device need to be wired with only two

wires (BlueBUS)